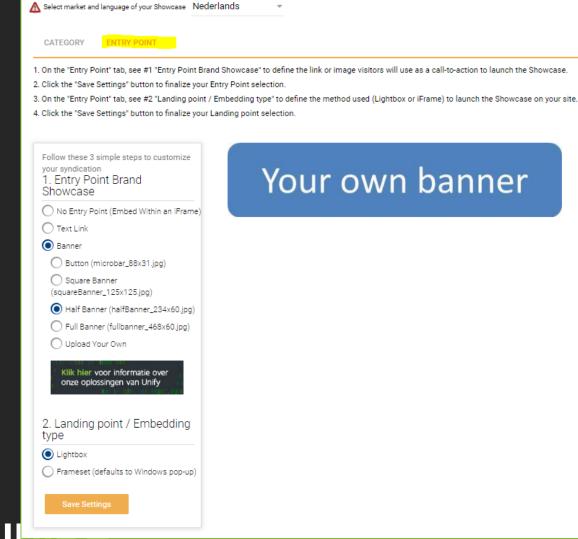

Select your preferred language in the dropdown menu if it's not already in the right language.

Select your content by unticking all products and solutions you do NOT sell.

The showcase will update automatically.

Choose 'Save settings'

Go to 'Entry point'

### Choose Entry point:

- No entry point (showcase will be embedded on the webpage). Recommended. Example: <u>Lloyds-IP</u>
- Text link (showcase hidden behind text link).
- Banner (showcase hidden behind banner) + choose type banner. Example: Active-voice.

#### Choose Embedding type:

- Lightbox
- Frameset

Choose 'Generate embedding code'

Copy the script and paste on your webpage.

Or email the script to your web editor / web designer and have them publish the script