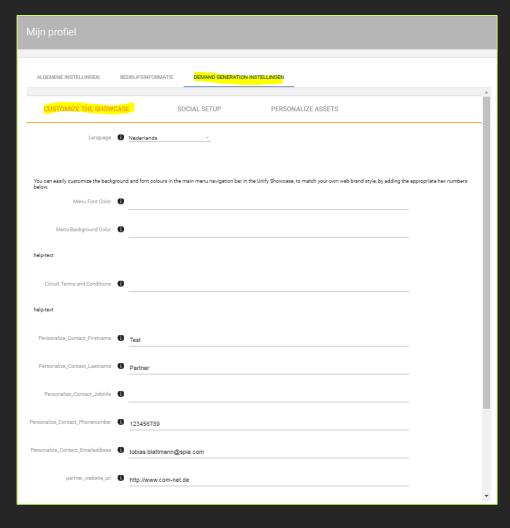

### Edit Profile – Customize the showcase

Language: choose a language for the showcase. You can also change this in the Showcase Syndication section.

Menu font and background colour: you can edit the colour of the header of the showcase and menu text but it is not recommended. Use hex codes.

Circuit Terms & Conditions: add url of Circuit T&C if available. Can also be added by Unify during estore activation process.

Email signature: not relevant, is not added automatically to DC emails.

Choose the 4<sup>th</sup> icon in the top menu.