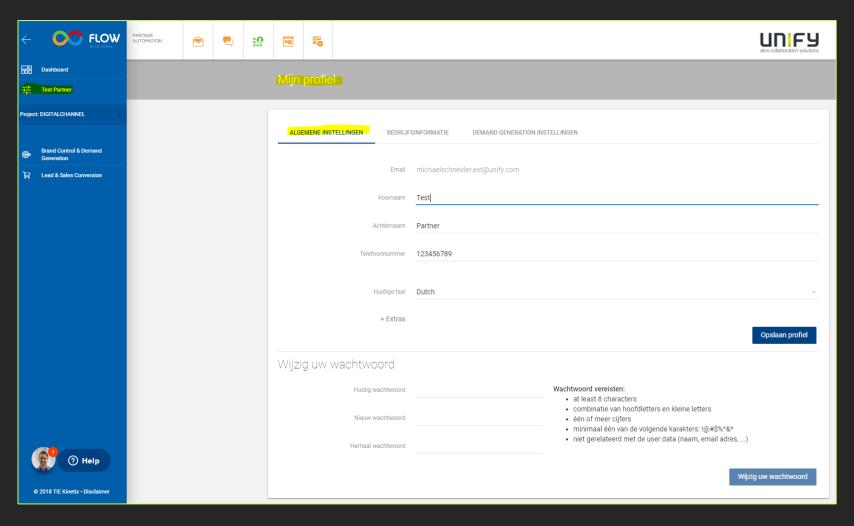

# Edit Profile – General settings

Email is automatically filled & cannot by changed.

Add personal contact details.

Change password: irrelevant as access is via SSO.