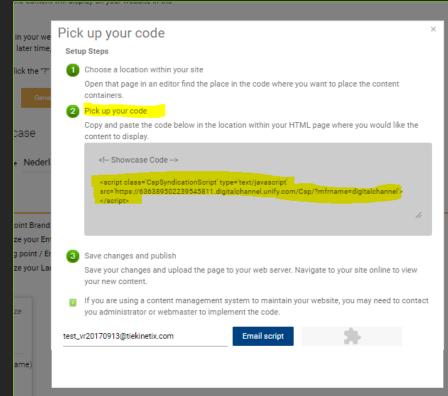

#### Choose Embedding type:

- Lightbox
- Frameset

Choose 'Generate embedding code'

Copy the script and paste on your webpage.

Or email the script to your web editor / web designer and have them publish the script