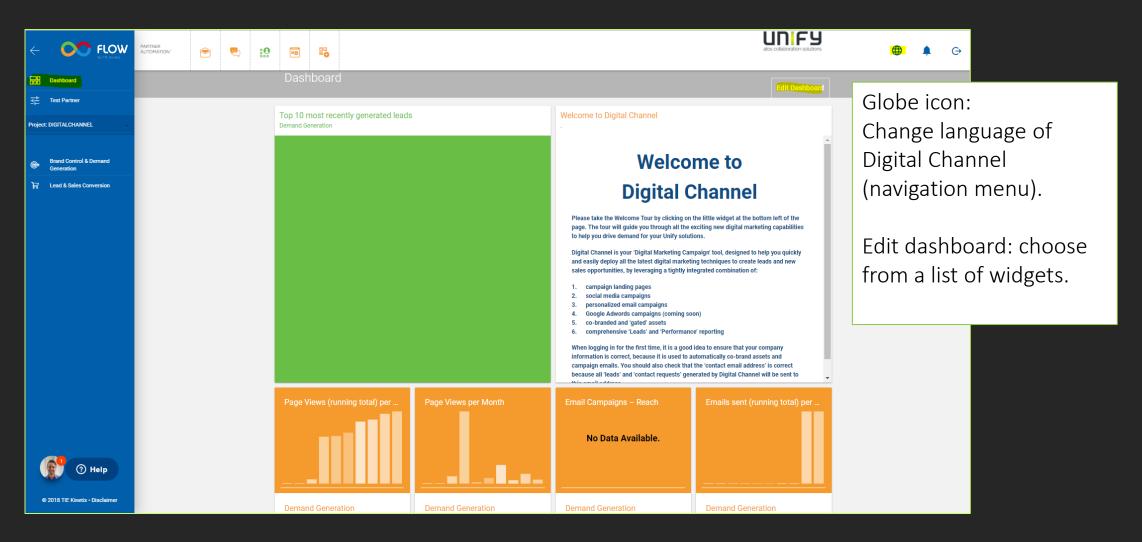

# Digital Channel

Access

Dashboard

Edit profile

Mailing lists

Web syndication: showcase

Social syndication

Campaign centre





## Digital Channel - Access



Single Sign on via partner portal.

#### Navigate to:

- Program & Tools
- Partner Tools
- Digital Channel
- Access Digital Channel





### Dashboard







# Edit Profile – General settings



Email is automatically filled & cannot by changed.

Add personal contact details.

Change password: irrelevant as access is via SSO.





# Edit Profile – Company Information



Company details are automatically set.

Check and change if needed. For example change another site as preferred location.





# Edit Profile — Demand generation settings



### Three sub sections:

- Customize the showcase
- Social setup
- Personalize assets





### Edit Profile – Customize the showcase



Language: choose a language for the showcase. You can also change this in the Showcase Syndication section.

Menu font and background colour: you can edit the colour of the header of the showcase and menu text but it is not recommended. Use hex codes.

Circuit Terms &