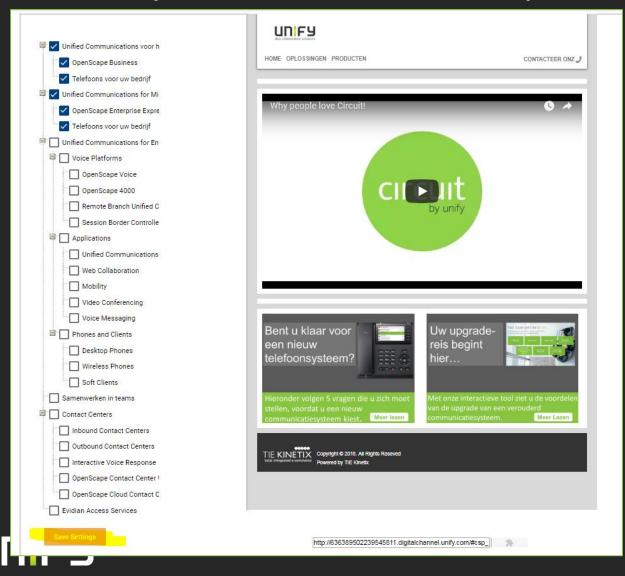

Select your preferred language in the dropdown menu if it's not already in the right language.

Select your content by unticking all products and solutions you do NOT sell.

The showcase will update automatically.

Choose 'Save settings'

Go to 'Entry point'