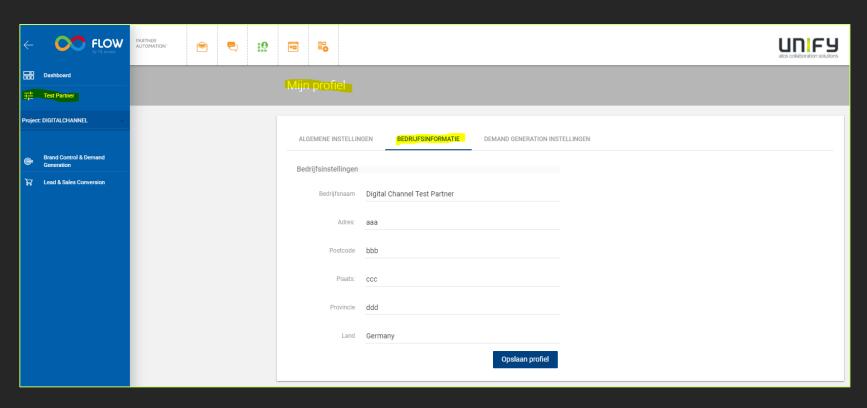

# Edit Profile – Company Information

Company details are automatically set.

Check and change if needed. For example change another site as preferred location.